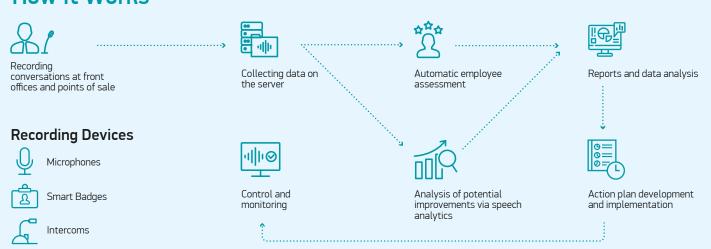

# **Speech Analytics for Front Offices**

Powered by Customer Engagement Platform



Analyze customer conversations and manage the quality of service at points of sale and service offices

- Recording conversations between clients and staff throughout the service process
- Speech-to-text voice recognition
- Al-driven analysis of all conversations to improve service and staff

### **How It Works**



#### Used In











Telecommunications

Transportation

## **Enjoy the Benefits**

#### Improve Service Quality

- Monitor compliance with service standards
- Reduce Mystery Shopper spendings
- Control undesired words and expressions

#### **Increase Sales Efficiency**

- ✓ Monitor cross-sell
- ✓ Analyse best and worst practices
- Protect staff from unwarranted customer complaints

#### Improve Customer Loyalty

- ✓ Identify and analyse customer complaints
- ✓ Identify attrition-prone customers
- Monitor customer satisfaction and loyalty

-20%

Reduction in the use of undesired words by bank employees\*

+31%

Credit card sales growth\*

**-50**%

Reduction in number of valid claims at a major transport company\*

\*Implementation results based on the experience of Speech Technology