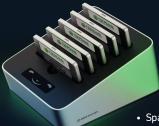

- Space for 2 session recordings
- Charge 5 badges in just 4 hours
- Security certified

- Space for 2 session recordings
- Charge 5 badges in just 4 hours
- Security certified