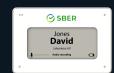

## SmartBadge Device -----

- 1. Records conversations between clients and staff
- Encrypts and transmits information to the server, after the badge is returned to the cradle
- Separates the dialogue in the form of two audio tracks — the speech of the employee and the client — for better speech analysis
- 4. Transfers data to the speech analytics platform

## Speech Analytics Software

5. Creates reports and assesses quality of service

On-premise and cloud integration

- E-ink display
- Space for your logo
- Light and distance sensor
- 4 directional mics
- Over 16 hours of battery life 94\*63\*6 mm